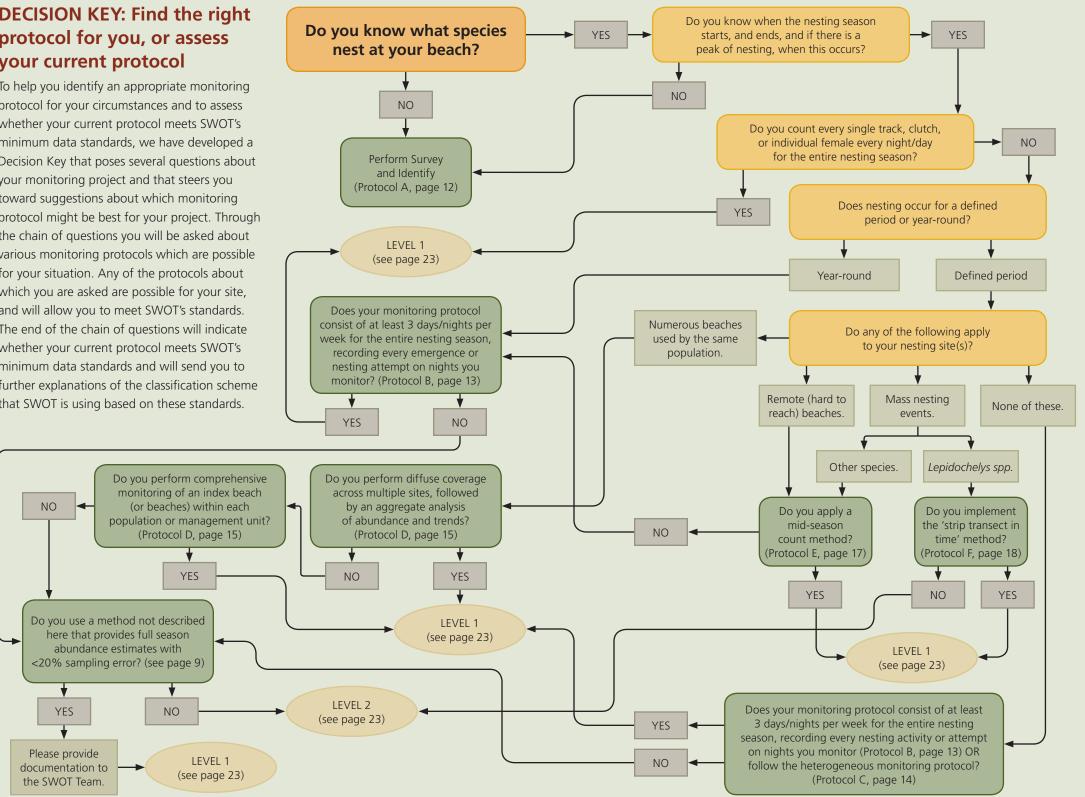

## **DECISION KEY: Find the right** protocol for you, or assess your current protocol

To help you identify an appropriate monitoring protocol for your circumstances and to assess whether your current protocol meets SWOT's minimum data standards, we have developed a Decision Key that poses several questions about your monitoring project and that steers you toward suggestions about which monitoring protocol might be best for your project. Through the chain of questions you will be asked about various monitoring protocols which are possible for your situation. Any of the protocols about which you are asked are possible for your site, and will allow you to meet SWOT's standards. The end of the chain of questions will indicate whether your current protocol meets SWOT's minimum data standards and will send you to further explanations of the classification scheme that SWOT is using based on these standards.