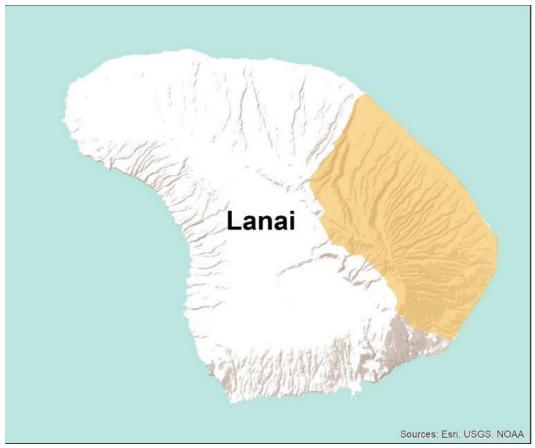

a Kai: Lāna 'i Watershed Conservation Program

#### PARTNERSHIP

- Partnership Agreement between NFWF and Pulama Lana'i signed January 2019
- First year grant slate awarded in March 2020

#### **PROGRAM GOALS**

Landscape-level approach to preserving and enhancing natural and cultural resources:

- Protect and revitalize the Lāna'i Hale watershed through fencing and ungulate population control.
- Reduce sedimentation run-off to nearshore reefs.
- Improve native habitats and protect endangered species like the Hawaiian petrel.
- Increased community conservation ethic and involvement in landscape protection efforts.



Kuahiwi a Kai Program Area, Lāna'i



# Kuahiwi a Kai: Lāna 'i Watershed Conservation Program

#### **FOCAL GEOGRAPHY**

• Approximately 20,000 acre area on northeast Lāna'i





# Kuahiwi a Kai - 2021 Request for Proposals

#### YEAR 2 PROGRAM PRIORITIES

- Installation of first ungulate fence line
- Near-term sedimentation interventions
- Herbivorous fish management to protect nearshore reef health
- Development of a native habitat enhancement strategy
- Increasing community engagement

#### YEAR 2 FUNDING AVAILABILITY

- Grant awards anticipated to total ~\$400,000
- Award amounts are expected to range \$50,000 to \$200,000
- Grants greater than \$200,000 may considered on a case by case basis



Keōmoku Coast, Lāna'i



# Hawaiian Forest Bird Program - 2021 Request for Proposals



'Alalā (Hawaiian Crow)

Credit: San Diego Zoo

## **2021 FUNDING AVAILABILITY**

- Grant awards anticipated to total \$495,000
- Award amounts are expected to range \$50,000 to \