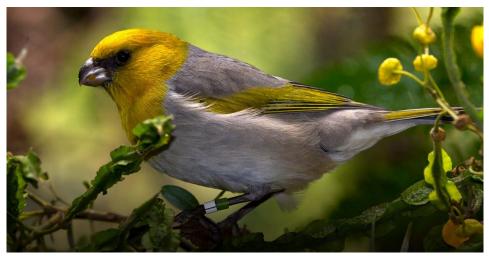

# Hawaiian Forest Bird Program - 2021 Request for Proposals

'Alalā (Hawaiian Crow)

Credit: San Diego Zoo