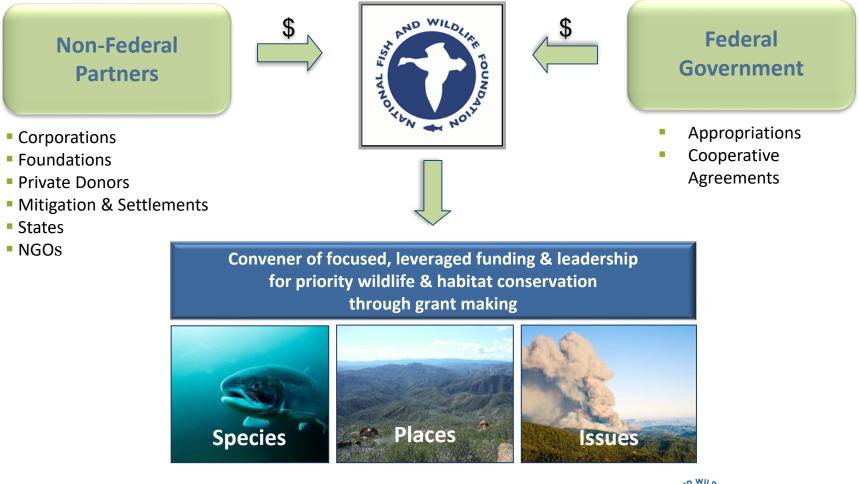

#### WHAT WE DO

Sustain, restore and enhance the nation's fish, wildlife, plants and habitats

> Bring collaboration among federal agencies & private sector

#### How we do it

- Leverage public funding with private money
- On-the-ground conservation projects through grantmaking
- Transparent process that involves multiple stakeholders

## How WE DO IT