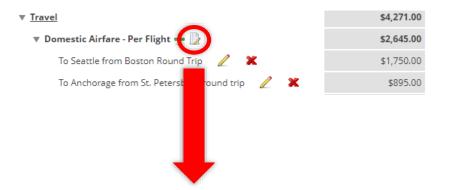

#### Adding a Budget Narrative

| Notes               |                                                                                                                                                                                           | × |
|---------------------|-------------------------------------------------------------------------------------------------------------------------------------------------------------------------------------------|---|
| Line Item           | Domestic Airfare - Per Flight                                                                                                                                                             |   |
| Budget              | Travel for one biotech and one volunteer to Seattle from<br>Boston for Killer Whale Conference.<br>Travel for principal investigator to Anchorage from St.<br>Petersburg for site visits. |   |
| Save Save and Close | Cancel                                                                                                                                                                                    |   |