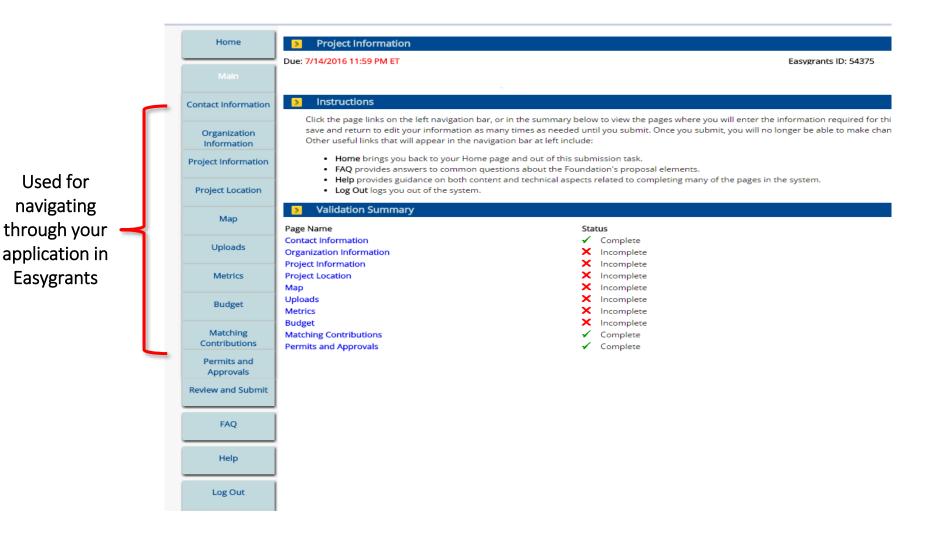

| WILDLAR WILDLAR                                              |



Used for





## **Project Information**

- Title: short, descriptive name indicating project purpose. (~100 characters)
- **Description**: Two sentences about primary project activities, location, outcome/metrics and relevance to conservation. (~500 characters)
  - Clearly state the main activity and the method being used
  - Address a specific habitat, location or species benefitted
- Abstract: More detailed description including location, major activities, outcome/metrics, and partners. (~1,500 characters)
  - State what your organization will do
  - Provide context and background information
  - Explain how the project outcomes will specifically address a conservation issue



#### Narrative

- Activities: Elaborate on the primary activities that will be employed through the grant. Explain how t