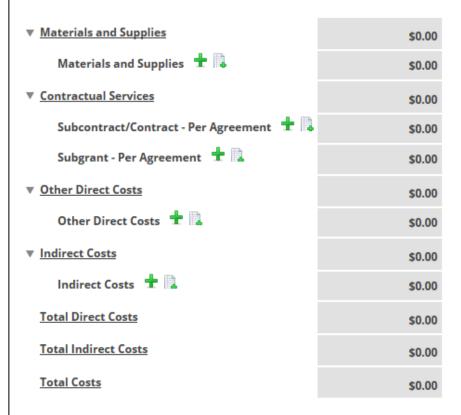

# Budget

- Budget represents <u>only</u> the grant amount requested from NFWF
- Must comply with OMB's Uniform Guidance (whitehouse.gov/omb/circulars/index.html)
- Itemize all costs in appropriate budget categories. Costs must relate to project activities.
- No lumping costs i.e., 'All Salaries: \$10,000' Add narrative details to explain costs in budget line items.
- 'Total Amount Requested' in Project Information section must equal the 'Budget Grand Total' in Budget section

\*\*Budget Narrative must accompany every section of the budget